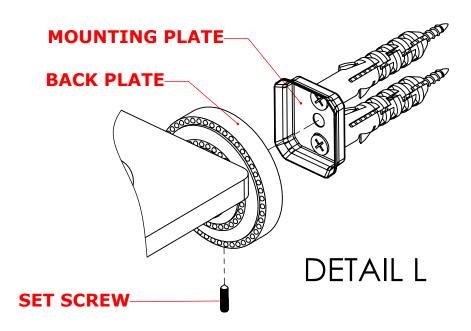

#### Step 2: Attach Bracket to Mounting Plate.

Place bracket on mounting plate and secure by tightening set screw as shown below.