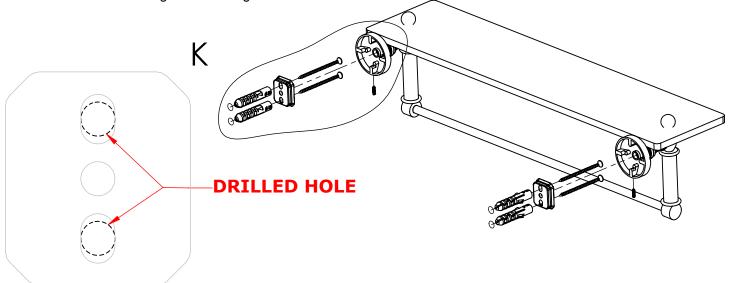

#### Step 1: Drill holes in Wall for screw anchors and attach Mounting Plate to Wall

Determine your desired location for installation and make a mark for the location of the mounting plate. Remove mounting plate from backplate by loosening set screw in backplate as pictured below. Place center hole of mounting plate over mark made above. Make 2 marks where mounting screws will be placed as shown below. Drill hole at each of the marks. (You may substitute other style mounting anchors or screws if desired). Place anchors into the holes made. Place mounting plate over holes and secure to mounting surface using screws as shown below.