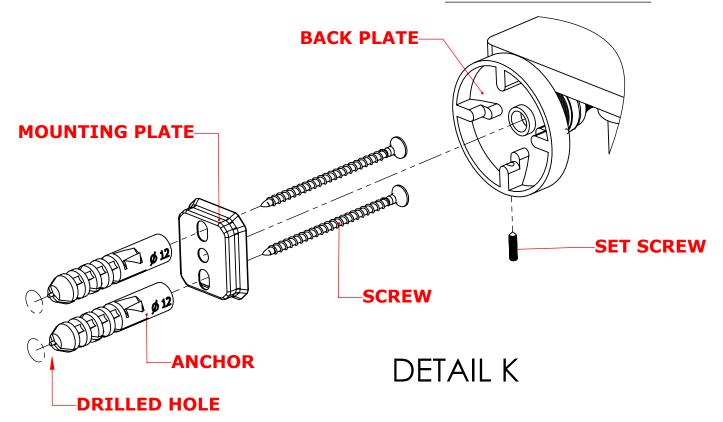

#### Step 1: Drill holes in Wall for screw anchors and attach Mounting Plate to Wall

Determine your desired location for installation and make a mark for the location of the mounting plate. Remove mounting plate from backplate by loosening set screw in backplate as pictured below. Place center hole of mounting plate over mark made above. Make 2 marks where mounting screws will be placed as shown below. Drill hole at each of the marks. (You may substitute other style mounting anchors or screws if desired). Place anchors into the holes made. Place mounting plate over holes and secure to mounting surface using screws as shown below.