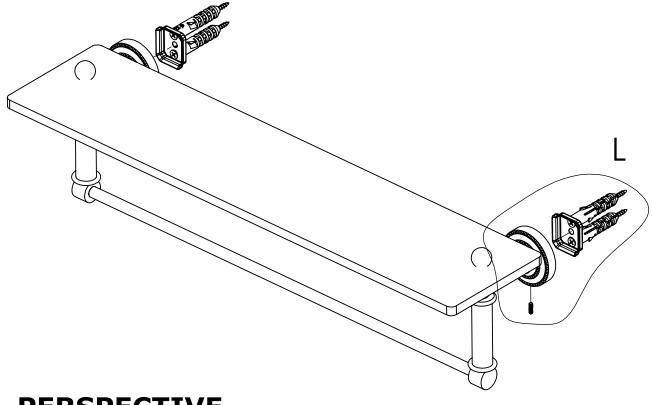

#### Step 2: Attach Bracket to Mounting Plate.

Place bracket on mounting plate and secure by tightening set screw as shown below.